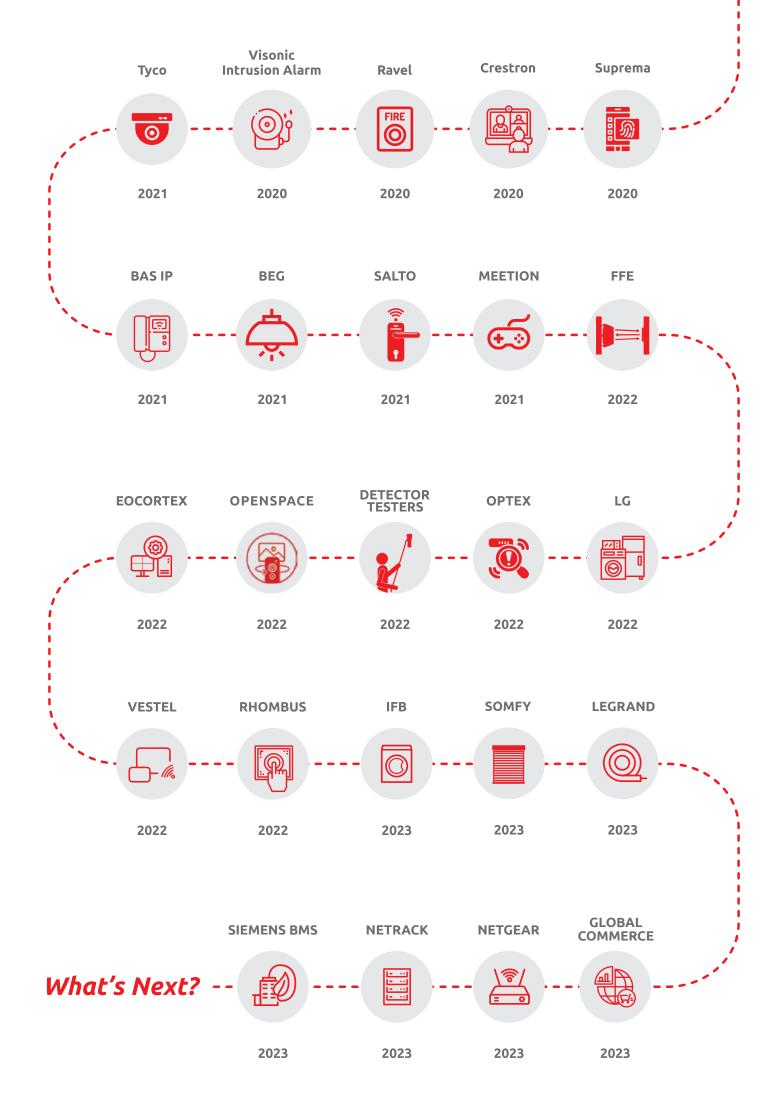

# TIMELINE

# WHAT'S NEXT?

We DO, We ENJOY

We REDO, We UNDO.

We FAIL, We LEARN, We IMPROVE

We BUILD, We REBUILD.

We PLAN, We BRING THE NEXT.

We KEEP DOING!

**WHAT'S NEXT?** 