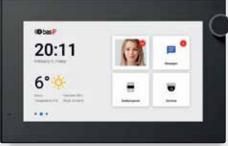

# -AUTOMATION

- BAS IP VDP
- BEG Lighting Automation
- Visonic Intrusion
- Bosch Intrusion
- Crestron Home
- Somfy
- Optex
- Yale
- Rhombus

# **TCP/IP Intercom solutions**

**BAS-IP** is a leader in TCP/IP intercom solutions. Since 2008, international company, BAS-IP ltd (the UK), has been working on the development of interphone systems, based on IP video monitoring technologies and IP telephony. Today, it represents innovative solutions on the market—IP intercom systems.

BAS-IP puts keen attention to detail to the product's design, simplicity, and usability, as well as ensuring that all devices function effectively. BAS-IP diligently keeps track of all the market trends, introducing new technology and producing stylish and functional devices at a competitive pricing.

# **Product Categories**

- Individual Outdoor Panel
- Multi-apartment Panel
- ⊙ Indoor Monitor Screen
- IP Handsfree
- Audio Panel
- ⊙ Touch-less Exit

### **USPs**

- Open API
- ⊙ Centralized Configuration
- UKEY Mobile Access
- Latest Android Based System

reddot award 2021 best of the best