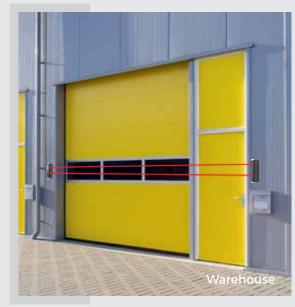

## **Product Category:**

- 1 Beam Detectors
- Perimeter Protection
- 2 Curtain PIR Detectors
- Doors and Windows Protection
- 3 Volumetric PIR Detectors
- Middle Area Protection

# **Application**

- Residential
- ⊙ Commercial
- Defense facilities
- Utility & Power substations
- Sea Ports
- ⊙ Solar Fence