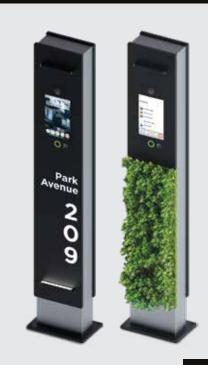

# **TCP/IP Intercom solutions**

**BAS-IP** is a leader in TCP/IP intercom solutions. Since 2008, international company, BAS-IP ltd (the UK), has been working on the development of interphone systems, based on IP video monitoring technologies and IP telephony. Today, it represents innovative solutions on the market—IP intercom systems.

BAS-IP puts keen attention to detail to the product's design, simplicity, and usability, as well as ensuring that all devices function effectively. BAS-IP diligently keeps track of all the market trends, introducing new technology and producing stylish and functional devices at a competitive pricing.

# **Product Categories**

- Individual Outdoor Panel
- Multi-apartment Panel
- ⊙ Indoor Monitor Screen
- IP Handsfree
- Audio Panel
- ⊙ Touch-less Exit

### **USPs**

- Open API
- ⊙ Centralized Configuration
- UKEY Mobile Access
- Latest Android Based System

reddot award 2021 best of the best