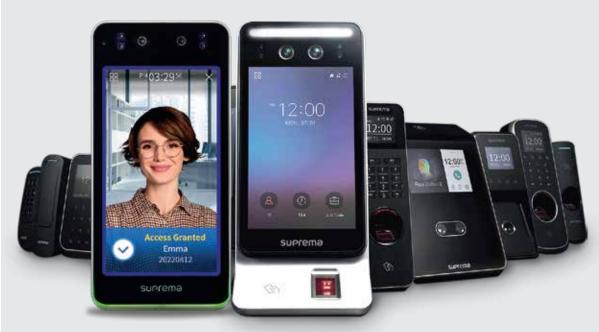

## SUPPEMA SECURITY & BIOMETRICS

Suprema is a leading global provider of security and biometrics. Suprema's extensive range of portfolio includes biometric access control systems, time & attendance solutions, fingerprint live scanners, mobile authentication solutions and embedded fingerprint modules. Engineered & Designed in South Korea, Suprema has established itself as a premium global brand in physical security industry and has worldwide sales network in over 130 countries.

#### **Product Categories**

- Multi Door Controller
- **⊙** Controller/Reader:
  - Face
  - -Finger
  - -Card
  - Mobile
  - Combination of Above
- **⊙** Software:

T&A | Access | Visitor | Elevator

#### **USPs**

- Engineered & Made in South Korea
- ⊙ Face Recognition from 0 lux to 75,000 lux
- Open Architecture in both Hardware & Software

Time Attendance | Access Control

Device API & SDK readily available

#### Integrates with:

and many more...

Global Powerhouse in Security, Biometrics & Identity Solutions

41

For nearly 20 years SALTO has been synonymous with innovative solutions, including stand-alone, cloud-based and mobile applications, that set new standards in security, manageability, flexibility and design that bring real-world benefits to virtually any door and building This commitment has positioned Salto as one of the top three leading manufacturers of electronic locks worldwide. SALTO Systems revolutionized access control by introducing the SALTO Virtual Network SVN data-on-card technology. The advanced battery-operated wireless electronic smart door lock aims to have a leading role in the unstoppable process of the massive replacement of mechanical keys with electronic keys.