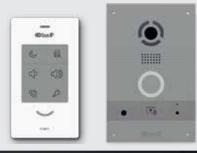

# **TCP/IP Intercom solutions**

**BAS-IP** is a leader in TCP/IP intercom solutions. Since 2008, international company, BAS-IP ltd (the UK), has been working on the development of interphone systems, based on IP video monitoring technologies and IP telephony. Today, it represents innovative solutions on the market—IP intercom systems.

BAS-IP puts keen attention to detail to the product's design, simplicity, and usability, as well as ensuring that all devices function effectively. BAS-IP diligently keeps track of all the market trends, introducing new technology and producing stylish and functional devices at a competitive pricing.

# **Product Categories**

- Individual Outdoor Panel
- Multi-apartment Panel
- ⊙ Indoor Monitor Screen
- IP Handsfree
- Audio Panel
- ⊙ Touch-less Exit

### **USPs**

- Open API
- ⊙ Centralized Configuration
- UKEY Mobile Access
- Latest Android Based System

reddot award 2021 best of the best