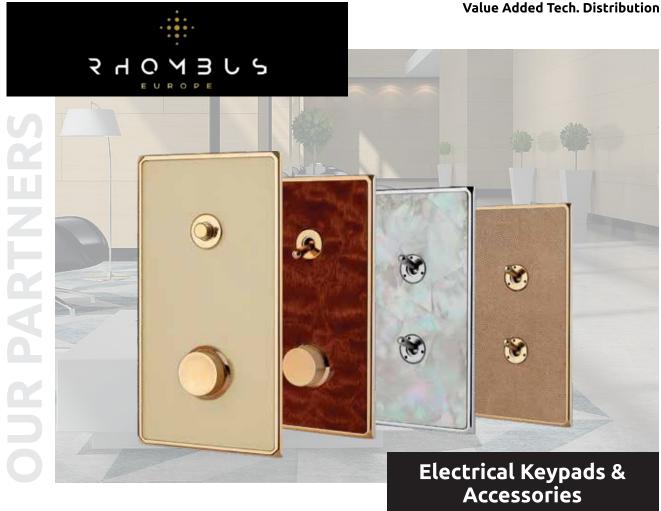

## **Application Areas**

- Apartments
- Bungalows
- ⊙ Studio / Villa
- Commercials Facilities
- Showrooms
- Hospitality

Rhombus Europe is a European manufacturer of elegant custom switches and sockets crafted with meticulous attention to detail. Elegant, designed keypads which can be produced without visible screws with a wide range of finishes and different kinds of push buttons that express the individuality of your interiors. The switches are designed respecting the international electrical and safety standards worldwide.

# **Product Category:**

- ⊙ Switches ⊙ Sockets
- Accessories