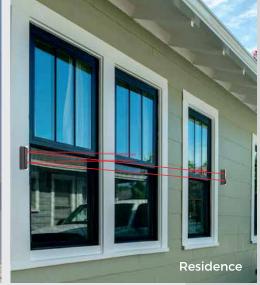

## **Product Category:**

- 1 Beam Detectors
- Perimeter Protection
- 2 Curtain PIR Detectors
- Doors and Windows Protection
- 3 Volumetric PIR Detectors
- Middle Area Protection

# **Application**

- Residential
- ⊙ Commercial
- Defense facilities
- Utility & Power substations
- Sea Ports
- ⊙ Solar Fence